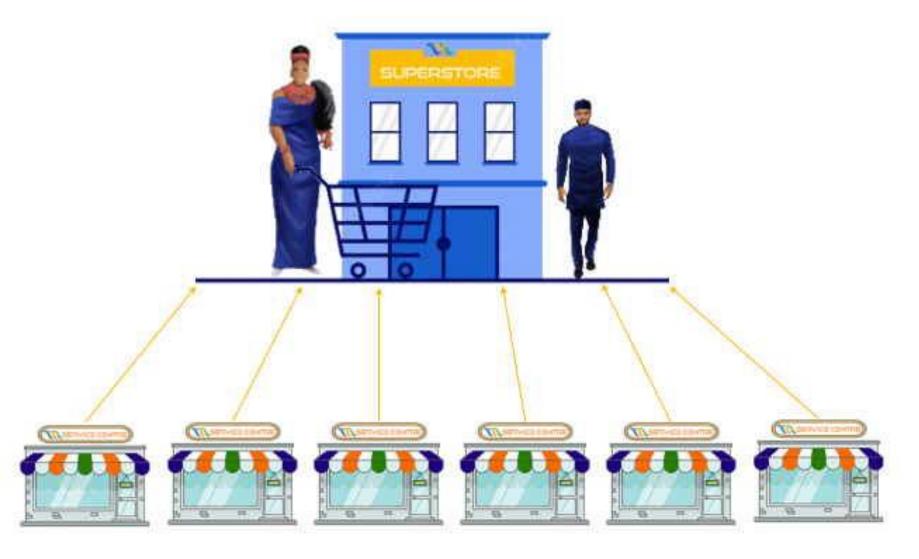

# SUPER STORE BONUS

8% of sales activities in a superstore is paid to the Super Store owner

# SERVICE CENTRE BONUS

5.5% of sales activities in a Service centre is paid to the Service Centre owner

# SUPER STORE CHEQUE MATCH BONUS

10% equivalent of bonuses earned by Service Centres is paid to the Super Store.