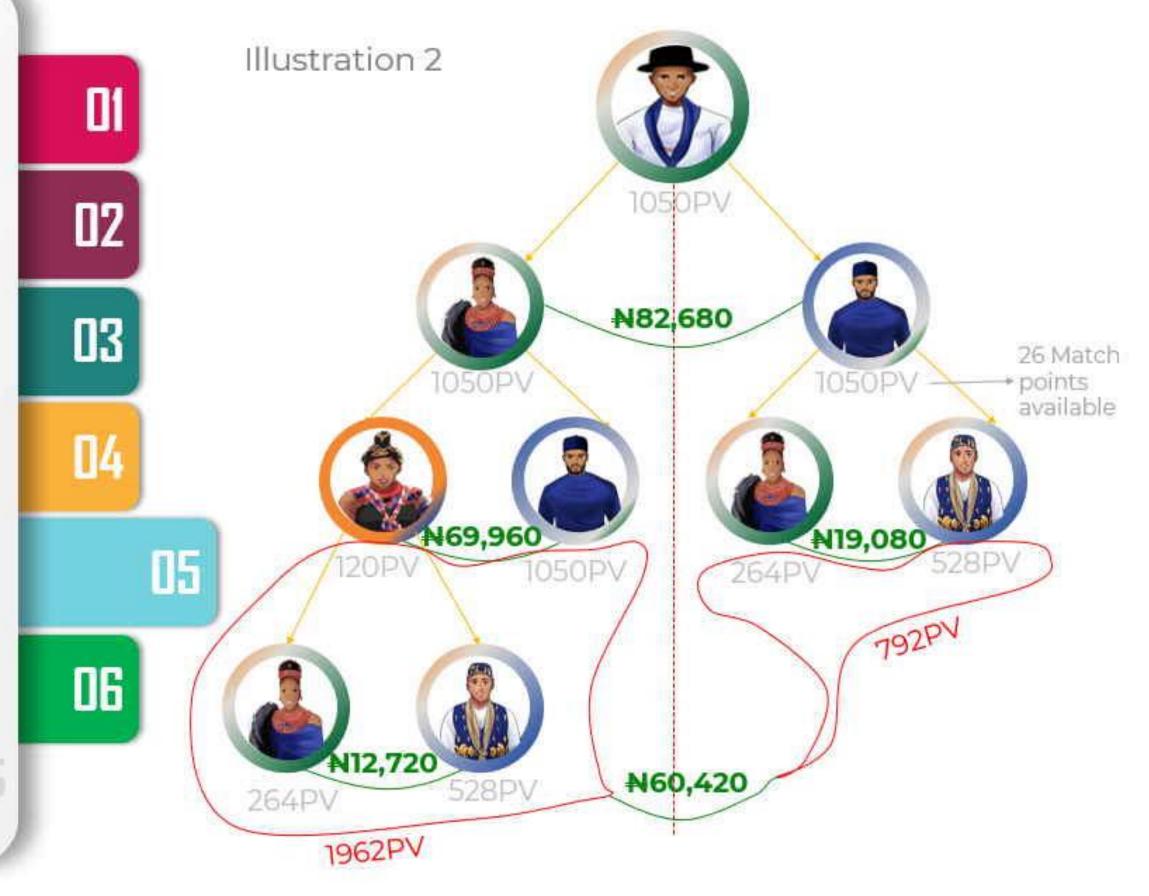

#### MATCHING BONUS

(Spillovers count)

A matching bonus occurs when a qualified member receives at least 40PV on his/her left and right team; and a pairing bonus, up to 15%, is paid.

01

02

03

04

06

05

| PACKAGES    | DAILY MAX | MATCHING % | AMOUNT | POTENTIAL DAILY |
|-------------|-----------|------------|--------|-----------------|
| <u>(01)</u> | 10        | 7%         | N1,484 | N14,840         |
| 63          | 40        | 10%        | N2,120 | N84,800         |
| 63          | 55        | 11%        | N2,332 | N128,260        |
| <u>OU</u>   | 70        | 12%        | N2,544 | N178,080        |
| 05          | 80        | 13%        | N2,756 | N220,480        |
| 66)         | 120       | 15%        | N3,180 | N381,600        |

To earn a Matching Bonus (MB), a Distributor must have:

1. Activated a package.

2. Chrestly sponsored at least use person on his/her left and right side and

3 Must have a40py on his left and right side

#### POTENTIAL INCOME ILLUSTRATION FOR MATCHING BONUS

For instance, you registered with the FLOURISH package, for every match (40PV on your left and right) you earn a matching bonus of N3,180 per pair.

You can earn up to 120 pairs per day.  $N3,180 \times 120 = N381,600$  per day!

In a month of 30days, you could earn <del>N</del>11,448,000

And in one year, from matching bonus alone, you could earn N137,376,000