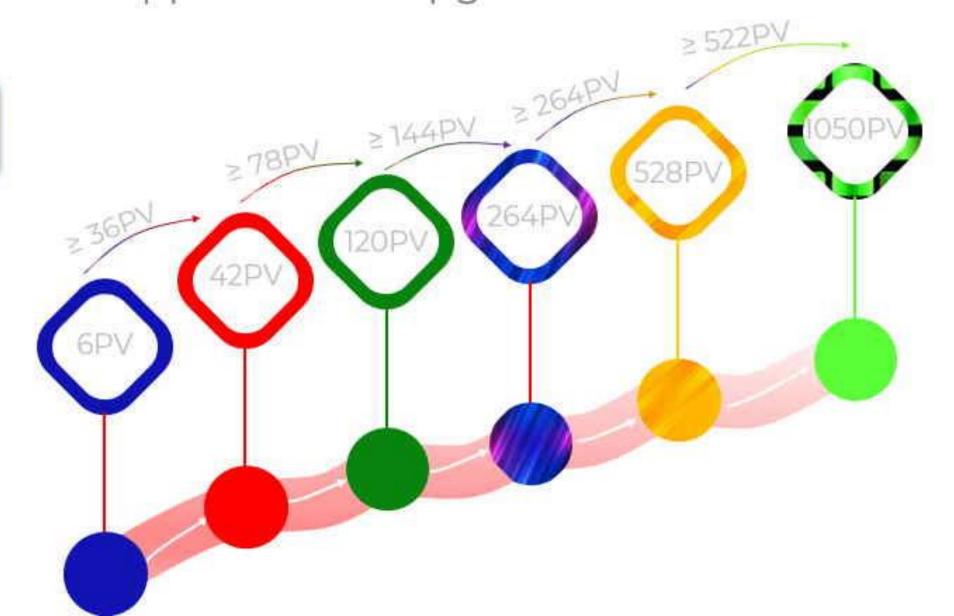

#### **UPGRADE BONUS**

Upgrade can be done from a smaller package to a bigger package at any time by paying the difference.

The percentages paid as DRB and IRB applies to the upgrade PVs.

DRB = Direct Referral Bonus IRB = Indirect Referral Bonus

#### MATCHING BONUS

(Spillovers count)

A matching bonus occurs when a qualified member receives at least 40PV on his/her left and right team; and a pairing bonus, up to 15%, is paid.

01

02

03

04

06

05

| PACKAGES    | DAILY MAX | MATCHING % | AMOUNT | POTENTIAL DAILY |
|-------------|-----------|------------|--------|-----------------|
| <u>(01)</u> | 10        | 7%         | N1,484 | N14,840         |
| 63          | 40        | 10%        | N2,120 | N84,800         |
| 63          | 55        | 11%        | N2,332 | N128,260        |
| <u>OU</u>   | 70        | 12%        | N2,544 | N178,080        |
| 05          | 80        | 13%        | N2,756 | N220,480        |
| 66)         | 120       | 15%        | N3,180 | N381,600        |

To earn a Matching Bonus (MB), a Distributor must have:

1. Activated a package.

2. Chrestly sponsored at least use person on his/her left and right side and

3 Must have a40py on his left and right side