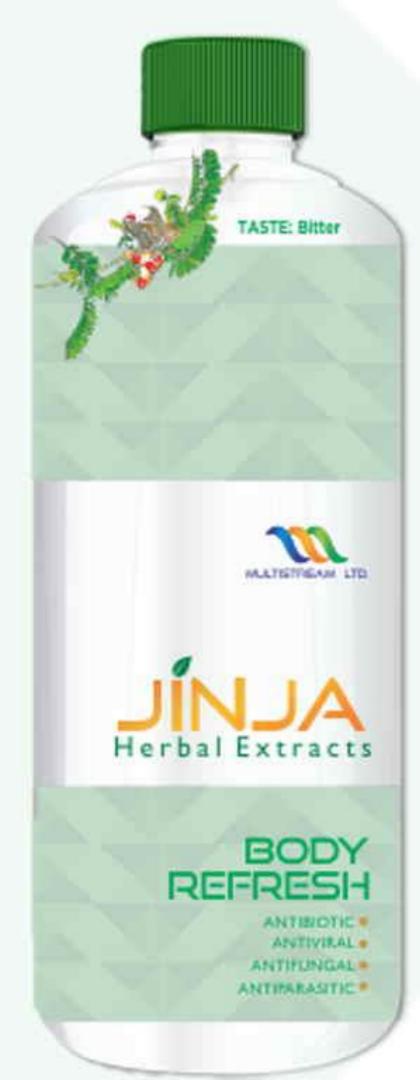

#### Wellness Products

We are beginning with JINJA HERBAL EXTRACTS – the complete BODY REFRESH liquid product carefully crafted for us...

This carefully formulated herbal drink presents an excellent way to refresh your body system and enjoy good health.

#### SOME BENEFITS:

- Enhances the immune system
- Fights; bacterial, fungi, viral & parasitic diseases.
- Potent herbal antibiotic
- Combats infections
- Good for the treatment of pile.
- May be used as a detoxifier.

#### DIRECTION FOR USE:

ADULTS - Take 20 - 30ml, 3 times daily

#### CAUTION:

Not to be taken by pregnant women, breast feeding mothers and children below 12 years old.

Financial freedom is available to those who learn about it and work for it!

- Robert T. Kiyosaki