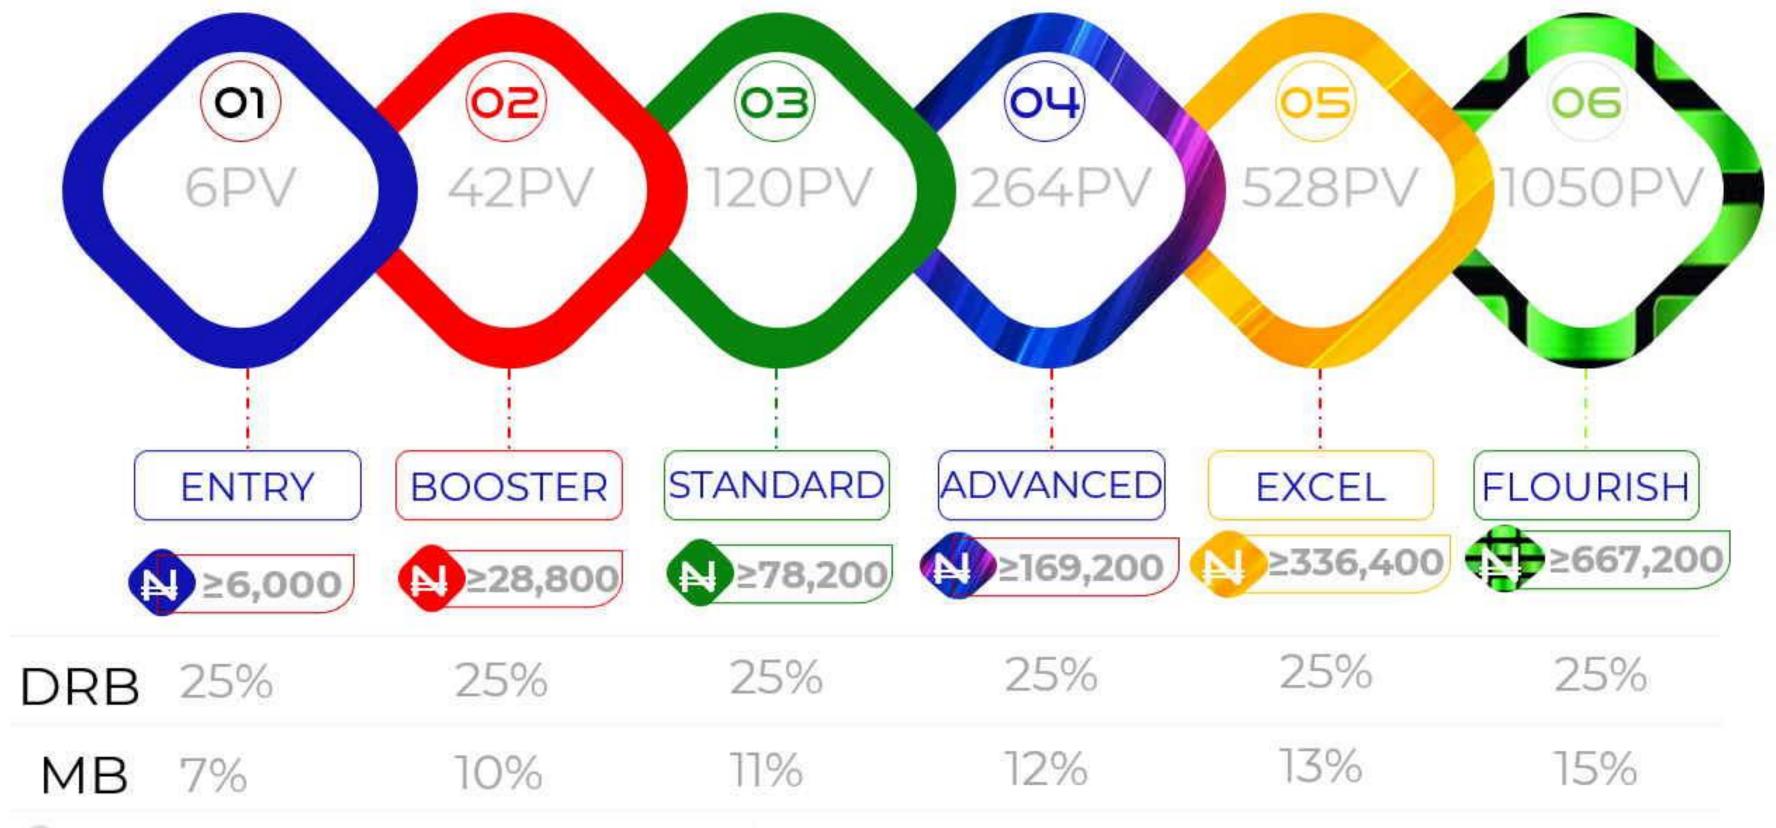

### PACKAGES

DRB = Direct Referral Bonus MB = Matching Bonus NOTE: ALL payments calculations are on PVS: Payment conversion to Naira @ N530 to 1PV The sum of N2,200 has been added to the Naira value of every pack PV as registration charge.

# DIRECT REFERRAL BONUS - 25%

01

02

For instance; YOU (On any Package)

Sponsor someone on the FLOURISH package (1050 PV) you get;

1050 PV

25% of 1050pv =25÷ $100 \times 1050 = 262.5$  $\rightarrow 262.5 \times 530 =$ N139,125

#### MATCHING BONUS

(Spillovers count)

A matching bonus occurs when a qualified member receives at least 40PV on his/her left and right team; and a pairing bonus, up to 15%, is paid.

01

02

03

04

06

05

| PACKAGES    | DAILY MAX | MATCHING % | AMOUNT | POTENTIAL DAILY |
|-------------|-----------|------------|--------|-----------------|
| <u>(01)</u> | 10        | 7%         | N1,484 | N14,840         |
| 63          | 40        | 10%        | N2,120 | N84,800         |
| 63          | 55        | 11%        | N2,332 | N128,260        |
| <u>OU</u>   | 70        | 12%        | N2,544 | N178,080        |
| 05          | 80        | 13%        | N2,756 | N220,480        |
| 66)         | 120       | 15%        | N3,180 | N381,600        |