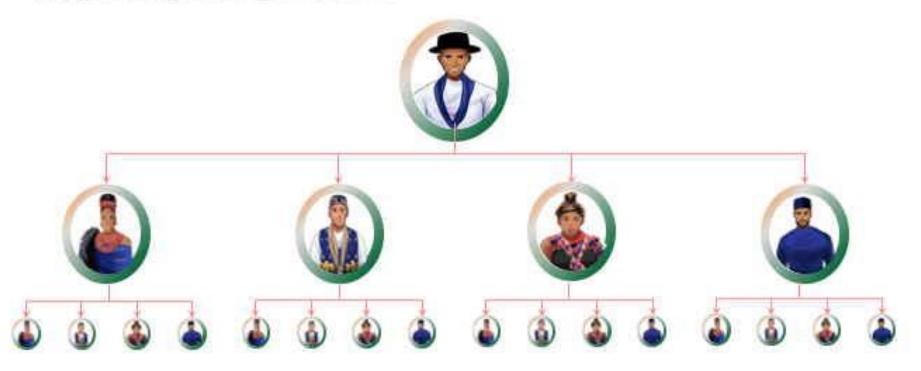

Potential earning calculation of Total Referral Bonus based on a 4 by 4 duplication approach.

|                  | ala .        |                         |       |               |  |
|------------------|--------------|-------------------------|-------|---------------|--|
|                  |              |                         | •     |               |  |
| TEAM             | Duplications | Package Total           | TRB % | BONUSES       |  |
| Direct           | 4            | 4200                    | 25%   | 556,500.00    |  |
| 1st Gen Indirect | 16           | 16800                   | 5%    | 445,200.00    |  |
| 2nd Gen Indirect | 64           | 67200                   | 4%    | 1,424,640.00  |  |
| 3rd Gen Indirect | 256          | 268800                  | 2%    | 2,849,280.00  |  |
| 4th Gen Indirect | 1024         | 1075200                 | 2%    | 11,397,120.00 |  |
| 5th Gen Indirect | 4096         | 4300800 2%              |       | 45,588,480.00 |  |
|                  |              | TOTAL REFERRAL BONUS -> |       | N62,261,220.0 |  |

#### **UPGRADE BONUS**

Upgrade can be done from a smaller package to a bigger package at any time by paying the difference.

The percentages paid as DRB and IRB applies to the upgrade PVs.

DRB = Direct Referral Bonus IRB = Indirect Referral Bonus