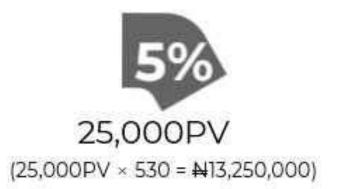

#### UNILEVEL BONUS POOL

Accumulate a total of 10,000PV on your lesser leg within a month and share from 5% of the global UNILEVEL PV of the company for that month.

N 4,416,666.67 N 4,416,666.67

For instance, Kwame, Amaka and Amina generated a cumulative of 10,000PV within a month;

In that month, the company's Global Unilevel PV volume performance was 500,000PV...

5% of the 500,000 PV will come to N25,000PV, 25,000PV will amount to N13,250,000. We'll share and pay all qualifiers!

(Global Unilevel PV)

Every 10,000PV gives you 1 share in the pool.

SUPER PAY PLA M

SUPERLATIVE WAYS TO EARN