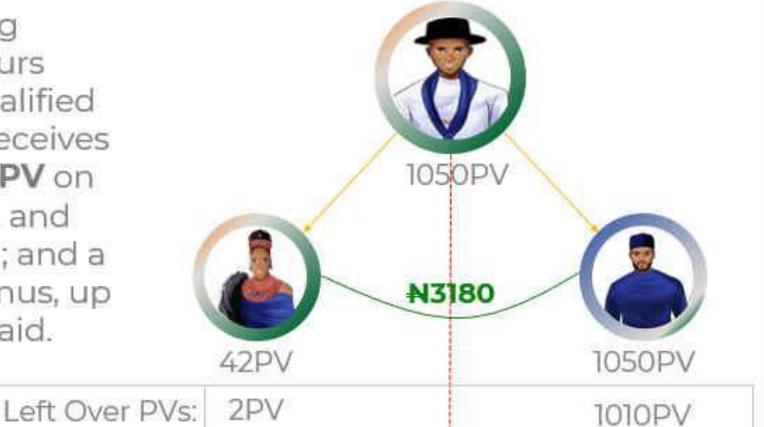

#### MATCHING BONUS

(Spillovers count)

A matching bonus occurs when a qualified member receives at least 40PV on his/her left and right team; and a pairing bonus, up to 15%, is paid.

01

02

03

04

06

05

| PACKAGES    | DAILY MAX | MATCHING % | AMOUNT | POTENTIAL DAILY |
|-------------|-----------|------------|--------|-----------------|
| <u>(01)</u> | 10        | 7%         | N1,484 | N14,840         |
| 63          | 40        | 10%        | N2,120 | N84,800         |
| 63          | 55        | 11%        | N2,332 | N128,260        |
| <u>OU</u>   | 70        | 12%        | N2,544 | N178,080        |
| 05          | 80        | 13%        | N2,756 | N220,480        |
| 66)         | 120       | 15%        | N3,180 | N381,600        |

#### POTENTIAL INCOME ILLUSTRATION FOR MATCHING BONUS

For instance, you registered with the FLOURISH package, for every match (40PV on your left and right) you earn a matching bonus of N3,180 per pair.

You can earn up to 120 pairs per day.  $N3,180 \times 120 = N381,600$  per day!

In a month of 30days, you could earn <del>N</del>11,448,000

And in one year, from matching bonus alone, you could earn N137,376,000