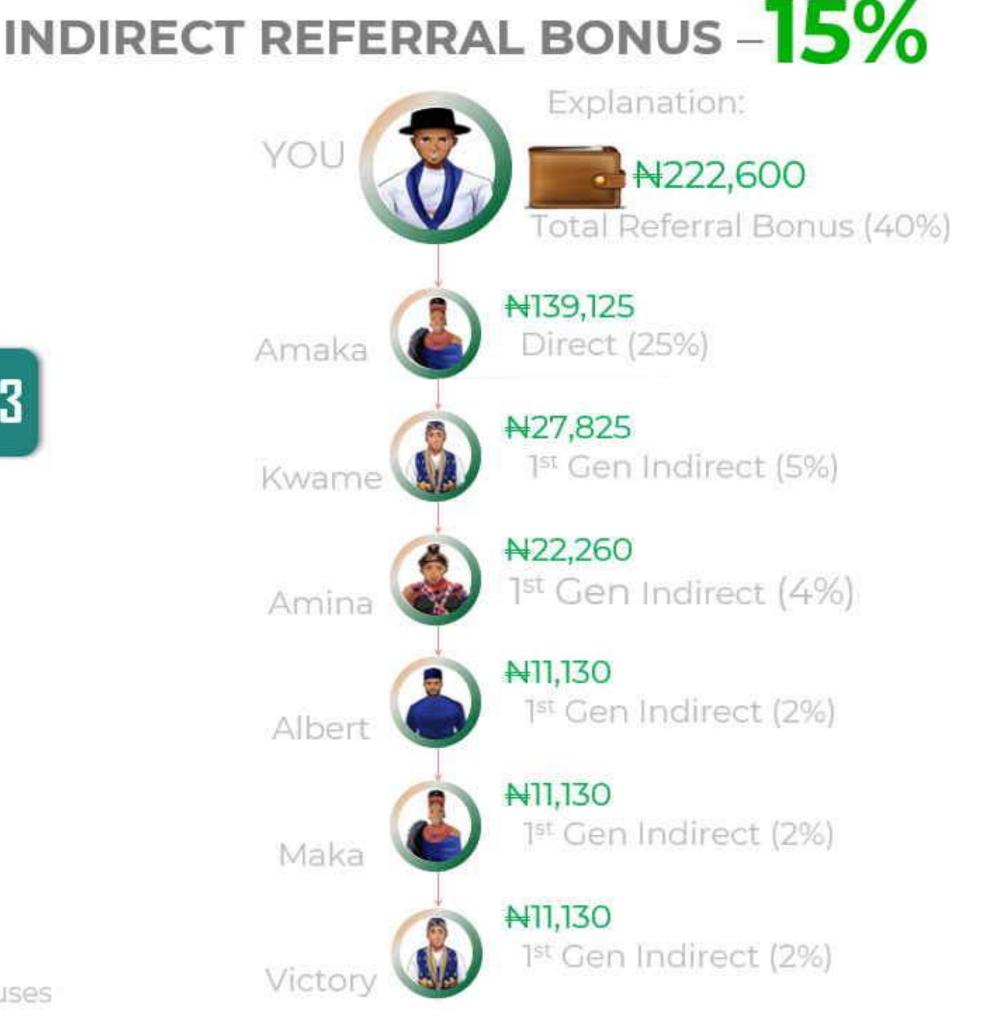

Potential earning calculation of Total Referral Bonus based on a 4 by 4 duplication approach.

|                  | ala .        |                         |       |               |  |
|------------------|--------------|-------------------------|-------|---------------|--|
|                  |              |                         | •     |               |  |
| TEAM             | Duplications | Package Total           | TRB % | BONUSES       |  |
| Direct           | 4            | 4200                    | 25%   | 556,500.00    |  |
| 1st Gen Indirect | 16           | 16800                   | 5%    | 445,200.00    |  |
| 2nd Gen Indirect | 64           | 67200                   | 4%    | 1,424,640.00  |  |
| 3rd Gen Indirect | 256          | 268800                  | 2%    | 2,849,280.00  |  |
| 4th Gen Indirect | 1024         | 1075200                 | 2%    | 11,397,120.00 |  |
| 5th Gen Indirect | 4096         | 4300800 2%              |       | 45,588,480.00 |  |
|                  |              | TOTAL REFERRAL BONUS -> |       | N62,261,220.0 |  |