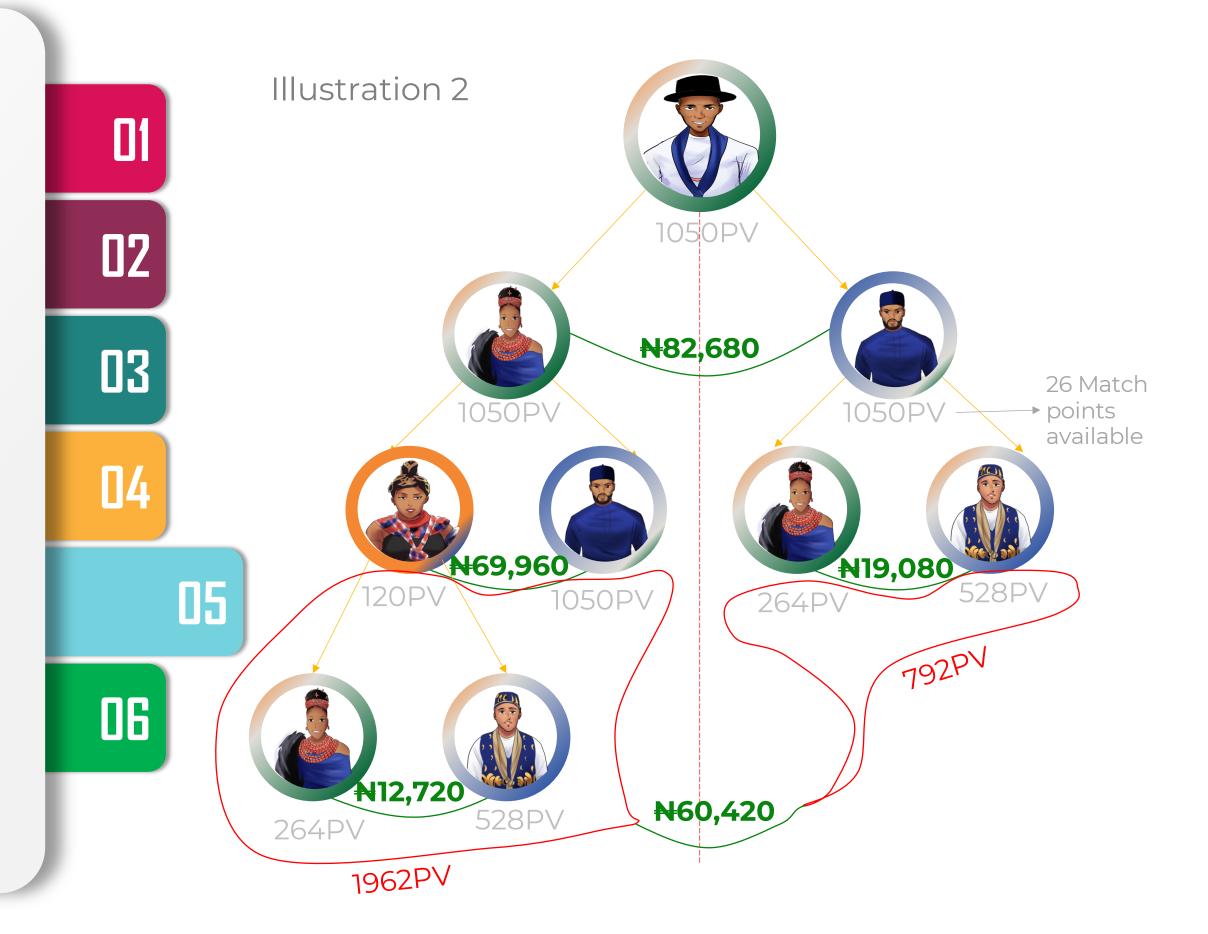

# DIRECT REFERRAL BONUS – 30%

Total Referral Bonus = Direct Referral + Indirect Referral Bonuses

Potential earning calculation of Total Referral Bonus based on a 4 by 4 duplication approach.

|   |              |           |           | ٨     | ٩               |             |  |
|---|--------------|-----------|-----------|-------|-----------------|-------------|--|
|   | Duplications | Packag    | e Total   | TRB 9 | 6 B             | BONUSES     |  |
| T | 4            | 420       |           | 30%   | 66              | 57,800.00   |  |
|   | 16           | 1680      | 00        | 5%    |                 | 45,200.00   |  |
|   | 64           | 672       | 00        | 4%    | 1,4             | 24,640.00   |  |
|   | 256          | 2688      | 300 2%    |       | 2,8             | 49,280.00   |  |
|   | 1024         | 10752     | 075200    |       |                 | 397,120.00  |  |
|   | 4096         | 4300      | 800       | 2%    | 45,             | 588,480.00  |  |
|   |              | TOTAL REF | ERRAL BON | us →  | <del>N</del> 62 | ,372,520.00 |  |
|   | BOOSTER      | STANDARD  | ADVANCE   | DE    | <b>(CEL</b>     | FLOURISH    |  |
|   | 30%          | 30%       | 30%       | 30    | )%              | 30%         |  |
|   | 5%           | 5%        | 5%        | 5     | %               | 5%          |  |
|   |              | 4%        | 4%        | 4     | %               | 4%          |  |
|   |              |           | 2%        | 2     | %               | 2%          |  |
|   |              |           |           | 2     | %               | 2%          |  |
|   |              |           |           |       |                 | 2%          |  |
|   | 35%          | 39%       | 41%       | 43    | 3%              | 45%         |  |