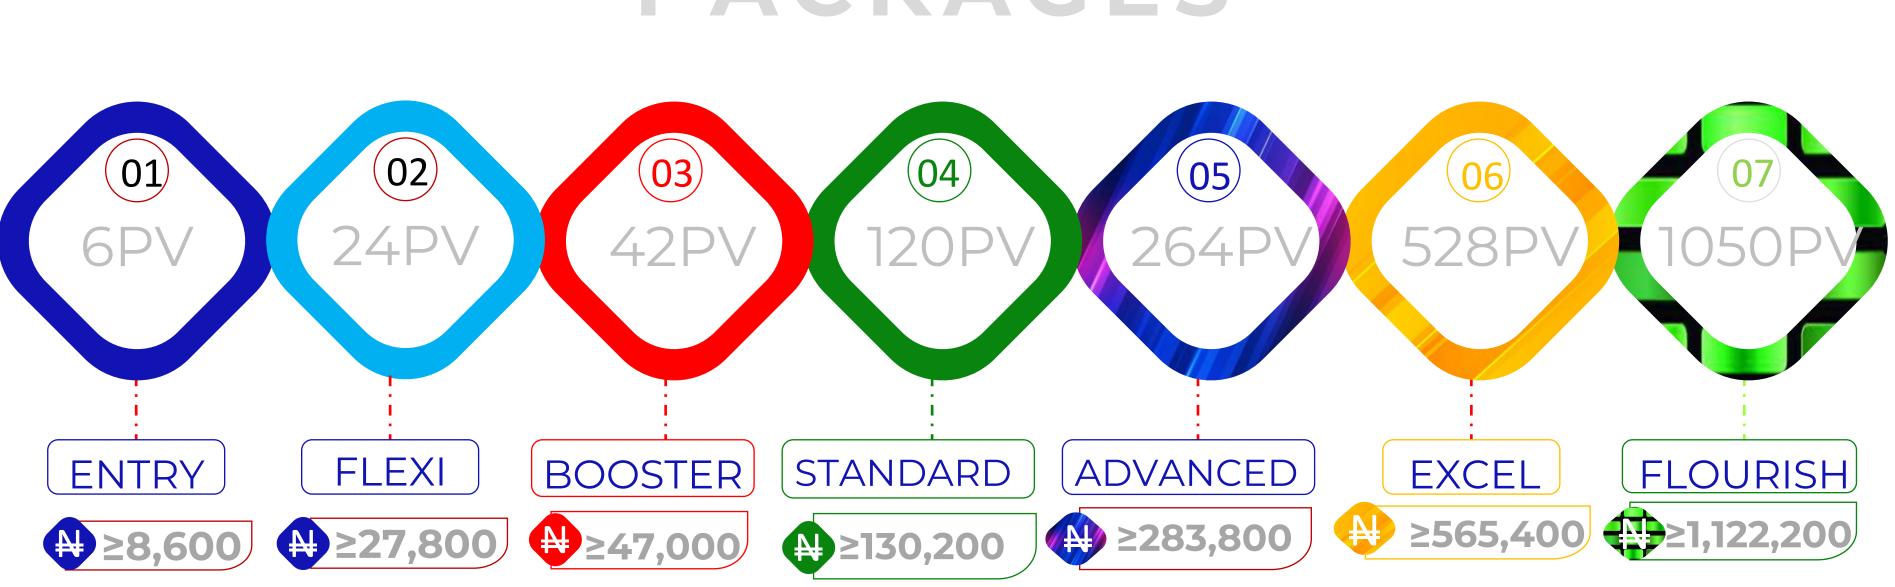

# PACKAGES

| DRB 30%        | 30%                   | 30%                | 30%                    | 30%                        | 30%                   | 30%                |
|----------------|-----------------------|--------------------|------------------------|----------------------------|-----------------------|--------------------|
| MB 7%          | 8%                    | 10%                | 11%                    | 12%                        | 13%                   | 15%                |
| DRB = Direct F | Referral Bonus MB = N | /latching Bonus No | OTE: ALL payments cald | culations are on PVS: Payr | nent conversion to Na | aira @ N530 to 1P\ |

The sum of N2,200 has been added to the Naira value of every pack PV as registration charge.