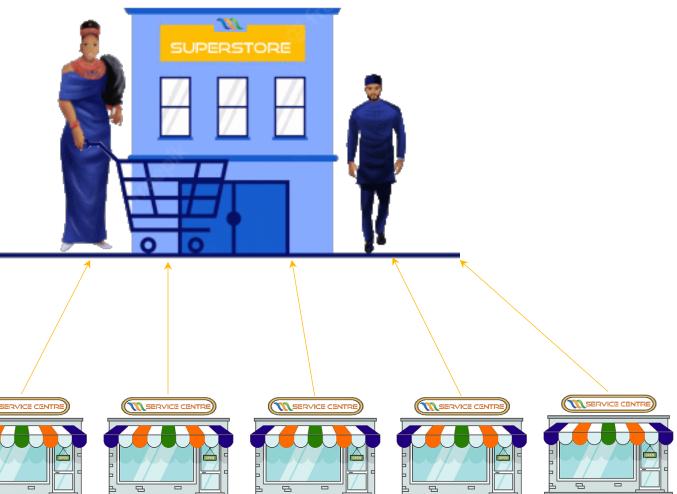

Terms and conditions apply.

**SUPER STORE** 07 BONUS 80 9% of sales activities in a superstore is paid to the 09 Super Store owner 10 10 SUPERSTORE 12 13

# **SERVICE CENTRE** BONUS

**SUPER STORE CHEQUE** 07 **MATCH BONUS** 80 T SUPERSTORE 09 10 SERVICE CENTI SERVICE CENT 12 10% equivalent of bonuses earned 13 by Service Centres is paid to the Super Store.

BONUS

13

On achieving the Platinum rank, 2% of the sum total of all PVs accumulated each month in your pay leg (after your Platinum rank qualification) is calculated and paid to you