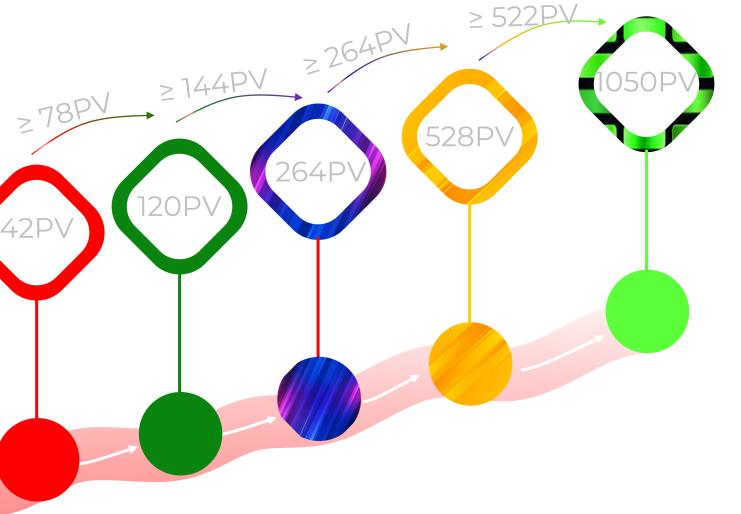

# **UPGRADE BONUS**

24P\

1,

6P\

Upgrade can be done from a smaller package to a bigger package at any time by paying the difference.

The percentages paid as DRB and IRB applies to the upgrade PVs.

3 Must have ≥40pv on his left and right side