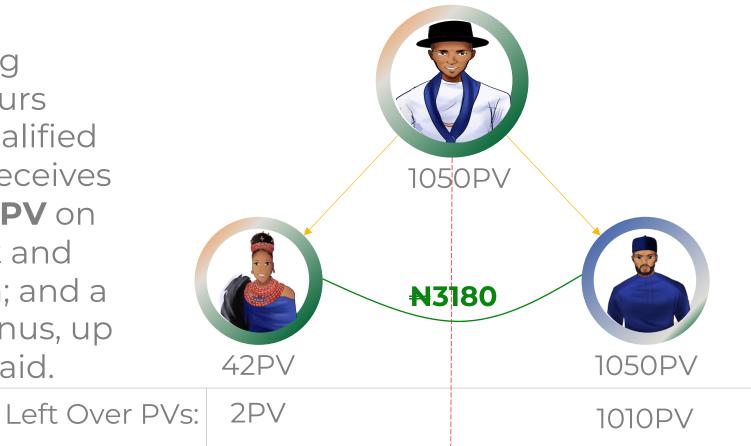

# MATCHING BONUS (Spillovers count)

|           | MATCHING % | AMOUNT                                    | POTENTIAL<br>DAILY                           |
|-----------|------------|-------------------------------------------|----------------------------------------------|
| 10        | 7%         | <mark>₦</mark> 1,484                      | <del>N</del> 14,840                          |
| 15        | 8%         | <mark>№1,696</mark>                       | <del>N</del> 25,440                          |
| 40        | 10%        | <mark>₩2,120</mark>                       | <del>N</del> 84,800                          |
| 55        | 11%        | <mark>№2,332</mark>                       | <del>N</del> 128,260                         |
| 70        | <b>12%</b> | <mark>N</mark> 2,544                      | <del>N</del> 178,080                         |
| 80<br>120 | 13%<br>15% | <mark>№2,756</mark><br><del>№</del> 3,180 | <del>N</del> 220,480<br><del>N</del> 381,600 |

Terms and conditions apply.

For instance, you registered with the FLOURISH package, for every match (40PV on your left and right) you earn a matching bonus of N3,180 per pair.

You can earn up to 120 pairs per day.  $+3,180 \times 120 = +381,600$  per day!