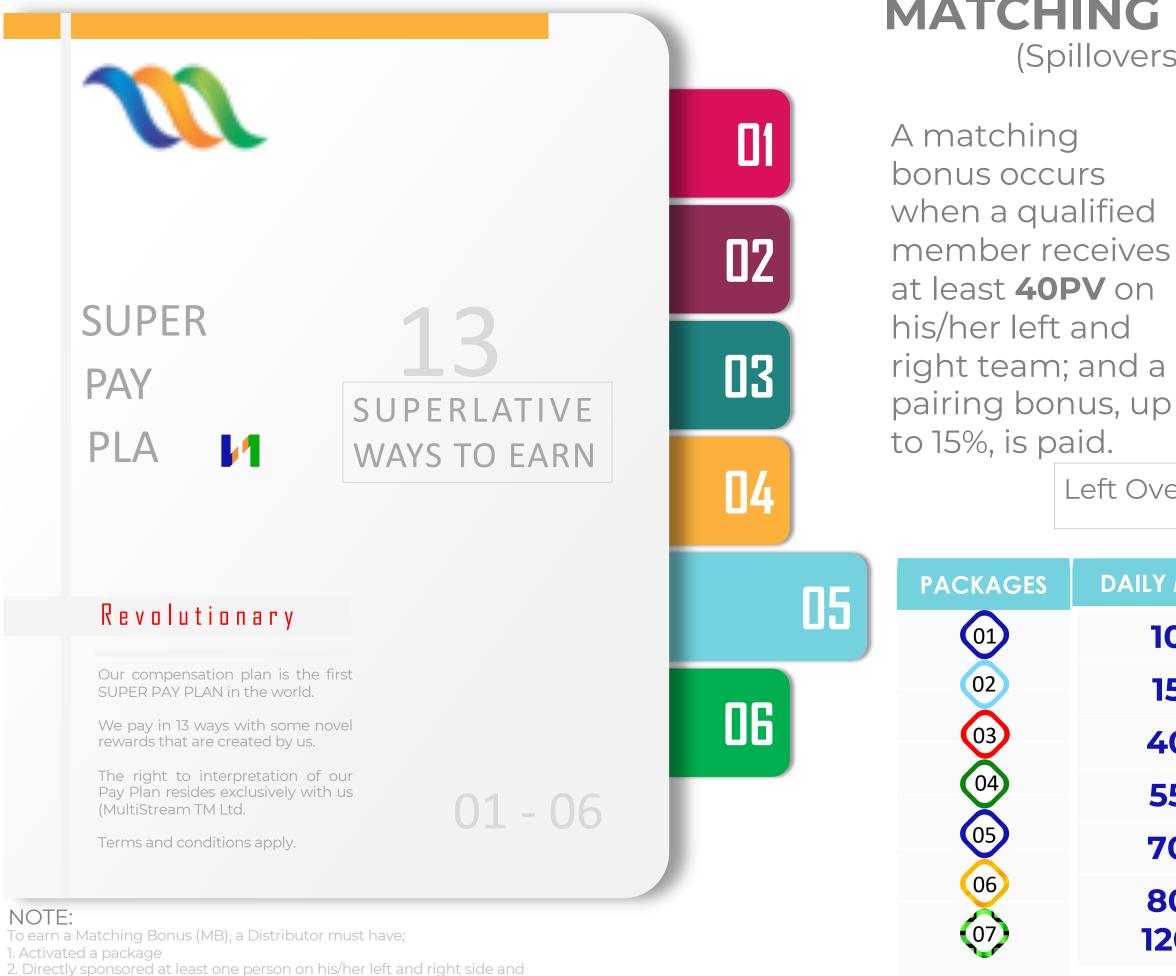

# MATCHING BONUS (Spillovers count)

|           | MATCHING % | AMOUNT                                    | POTENTIAL<br>DAILY                           |
|-----------|------------|-------------------------------------------|----------------------------------------------|
| 10        | 7%         | <mark>₦</mark> 1,484                      | <del>N</del> 14,840                          |
| 15        | 8%         | <mark>№1,696</mark>                       | <del>N</del> 25,440                          |
| 40        | 10%        | <mark>₩2,120</mark>                       | <del>N</del> 84,800                          |
| 55        | 11%        | <mark>№2,332</mark>                       | <del>N</del> 128,260                         |
| 70        | <b>12%</b> | <mark>N</mark> 2,544                      | <del>N</del> 178,080                         |
| 80<br>120 | 13%<br>15% | <mark>№2,756</mark><br><del>№</del> 3,180 | <del>N</del> 220,480<br><del>N</del> 381,600 |

Terms and conditions apply.

For instance, you registered with the FLOURISH package, for every match (40PV on your left and right) you earn a matching bonus of N3,180 per pair.

You can earn up to 120 pairs per day.  $+3,180 \times 120 = +381,600$  per day!

In a month of 30days, you could earn <del>N</del>11,448,000

And in one year, from matching bonus alone, you could earn <del>N</del>137,376,000