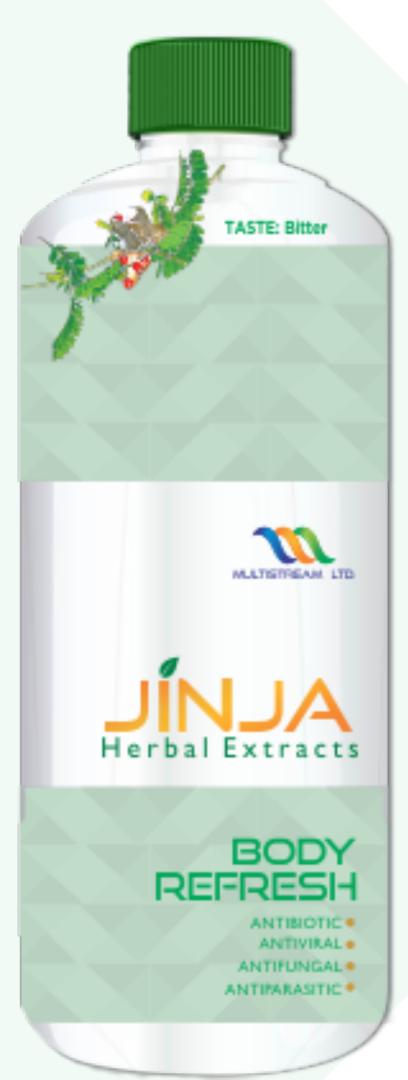

# Wellness Products

We are beginning with JINJA HERBAL EXTRACTS – the complete BODY REFRESH liquid product carefully crafted for us...

# Stay healthy and less susceptible to diseases!

Some of our lifestyle choices and today's world don't help many people stay free of toxins.

Many don't often have time to eat healthy, exercise and detoxify – to rid themselves of the toxins taken in from the polluted environment; and this places a burden on our body system.

This carefully formulated herbal drink presents an excellent way to refresh your body system and enjoy good health.

## SOME BENEFITS:

- Enhances the immune system
  - system
- Fights; bacterial, fungi, viral
  & parasitic diseases.
- ☆ Potent herbal antibiotic
- ☆ Combats infections
- ☆ Good for the treatment of pile.
- $\bigstar$  May be used as a detoxifier.
- ☆ E.T.C.

# DIRECTION FOR USE: ADULTS - Take 20 - 30ml, 3 times daily

CAUTION:

Not to be taken by pregnant women, breast feeding mothers and children below 12 years old.