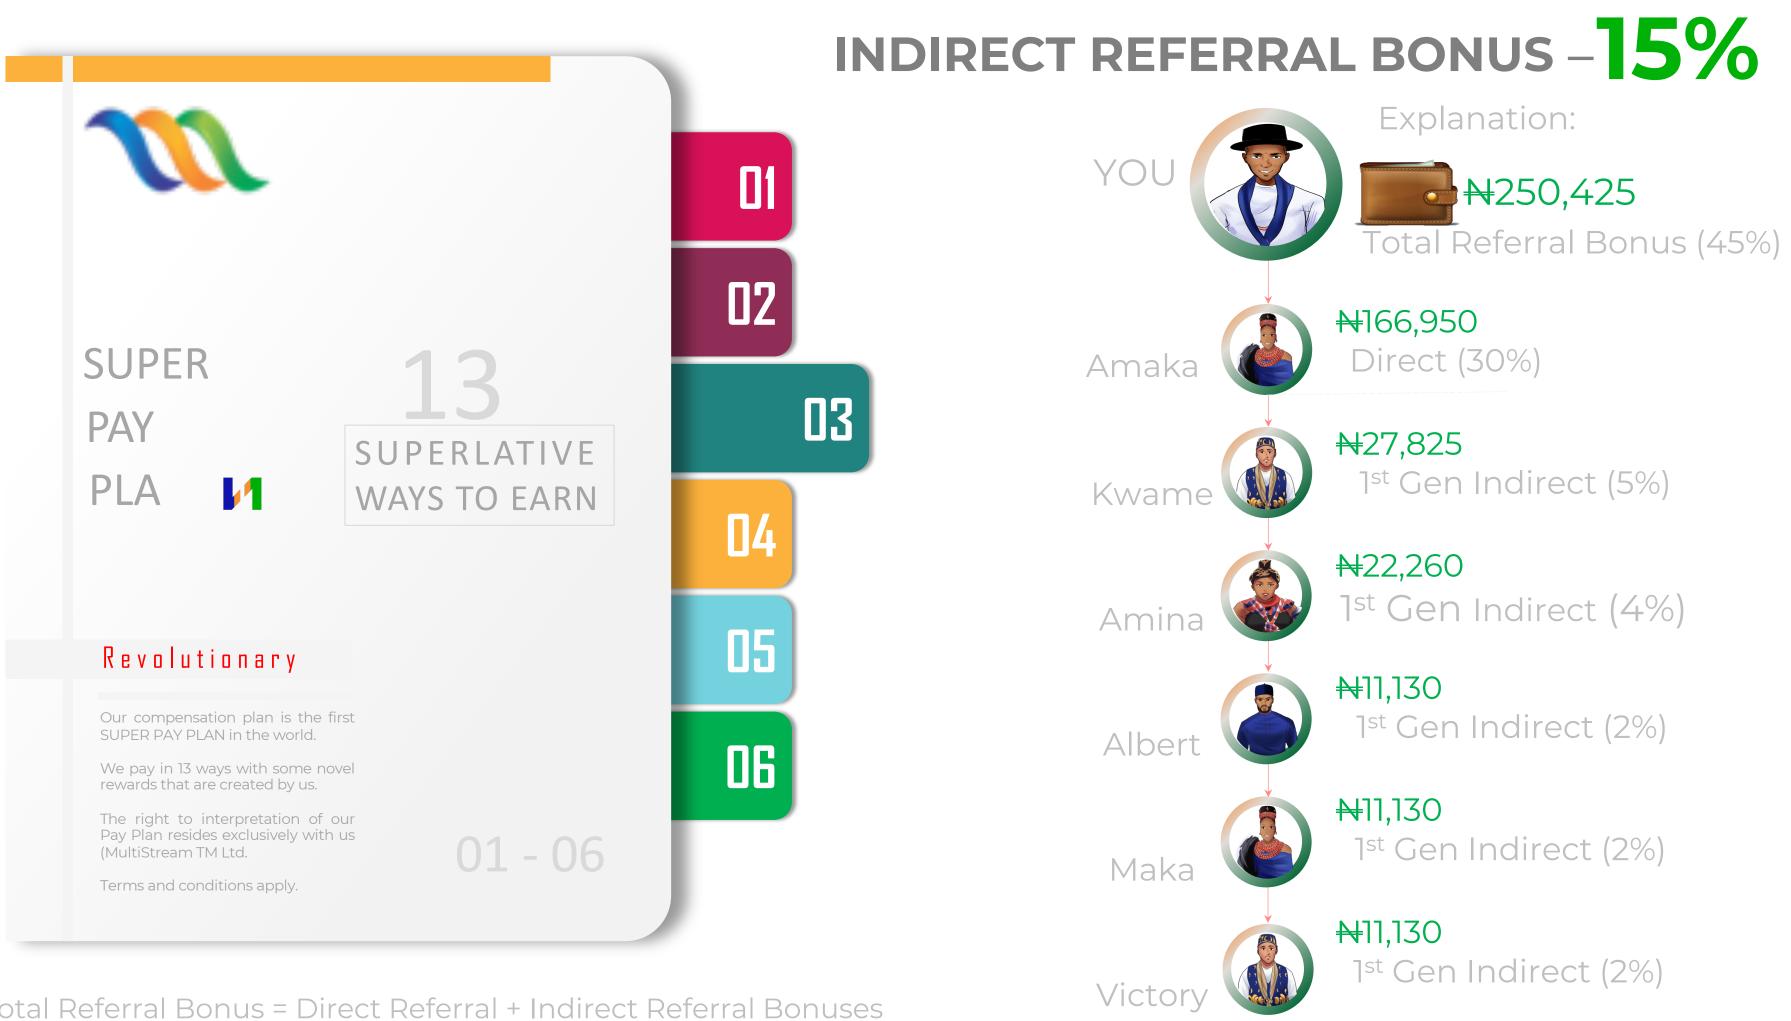

## 30% of 1050pv = 30÷100 × 1050 = 315 → 315 × 530 = **№166,950**

Sponsor someone on the FLOURISH package (1050 PV) you get;

For instance; YOU (On any Package)

# DIRECT REFERRAL BONUS – 30%

Total Referral Bonus = Direct Referral + Indirect Referral Bonuses

Potential earning calculation of Total Referral Bonus based on a 4 by 4 duplication approach.

|   |              |           |           | ٨     | ٩               |             |  |
|---|--------------|-----------|-----------|-------|-----------------|-------------|--|
|   | Duplications | Packag    | e Total   | TRB 9 | 6 B             | BONUSES     |  |
| T | 4            | 420       |           | 30%   | 66              | 57,800.00   |  |
|   | 16           | 1680      | 00        | 5%    |                 | 45,200.00   |  |
|   | 64           | 672       | 00        | 4%    | 1,4             | 24,640.00   |  |
|   | 256          | 2688      | 300 2%    |       | 2,8             | 49,280.00   |  |
|   | 1024         | 10752     | 075200    |       |                 | 397,120.00  |  |
|   | 4096         | 4300      | 800       | 2%    | 45,             | 588,480.00  |  |
|   |              | TOTAL REF | ERRAL BON | us →  | <del>N</del> 62 | ,372,520.00 |  |
|   | BOOSTER      | STANDARD  | ADVANCE   | DE    | <b>(CEL</b>     | FLOURISH    |  |
|   | 30%          | 30%       | 30%       | 30    | )%              | 30%         |  |
|   | 5%           | 5%        | 5%        | 5     | %               | 5%          |  |
|   |              | 4%        | 4%        | 4     | %               | 4%          |  |
|   |              |           | 2%        | 2     | %               | 2%          |  |
|   |              |           |           | 2     | %               | 2%          |  |
|   |              |           |           |       |                 | 2%          |  |
|   | 35%          | 39%       | 41%       | 43    | 3%              | 45%         |  |